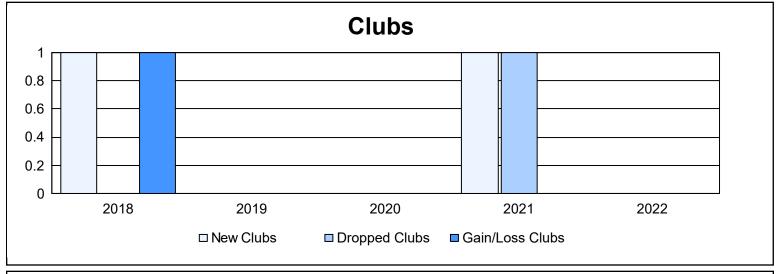

District 332 F

As of June 2022 Cumulative

| Year      | New<br>Clubs | Dropped<br>Clubs | Gain/<br>Loss<br>Clubs | New<br>Members | Charter<br>Members | Reinstate<br>Members | Transfer<br>Members | Total<br>Member<br>Added | Total<br>Members<br>Dropped | Gain/<br>Loss<br>Members |
|-----------|--------------|------------------|------------------------|----------------|--------------------|----------------------|---------------------|--------------------------|-----------------------------|--------------------------|
| 2017-2018 | 1            | 0                | 1                      | 51             | 50                 | 2                    | 0                   | 103                      | 99                          | 4                        |
| 2018-2019 | 0            | 0                | 0                      | 69             | 0                  | 1                    | 10                  | 80                       | 136                         | -56                      |
| 2019-2020 | 0            | 0                | 0                      | 73             | 0                  | 2                    | 0                   | 75                       | 107                         | -32                      |
| 2020-2021 | 1            | 1                | 0                      | 60             | 50                 | 4                    | 1                   | 115                      | 107                         | 8                        |
| 2021-2022 | 0            | 0                | 0                      | 64             | 1                  | 2                    | 2                   | 69                       | 85                          | -16                      |
| Average   | 0            | 0                | 0                      | 63             | 20                 | 2                    | 3                   | 88                       | 107                         | -18                      |