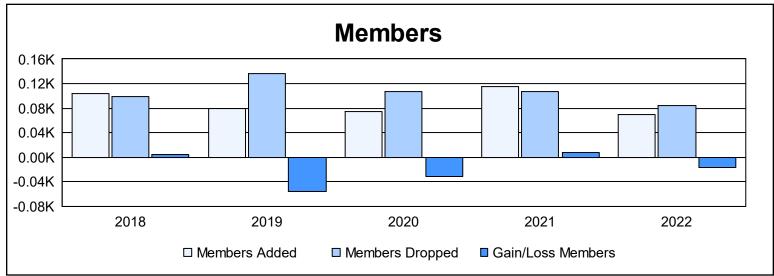

District 332 F

As of June 2022 Cumulative

| Year      | New<br>Clubs | Dropped<br>Clubs | Gain/<br>Loss<br>Clubs | New<br>Members | Charter<br>Members | Reinstate<br>Members | Transfer<br>Members | Total<br>Member<br>Added | Total<br>Members<br>Dropped | Gain/<br>Loss<br>Members |
|-----------|--------------|------------------|------------------------|----------------|--------------------|----------------------|---------------------|--------------------------|-----------------------------|--------------------------|
| 2017-2018 | 1            | 0                | 1                      | 51             | 50                 | 2                    | 0                   | 103                      | 99                          | 4                        |
| 2018-2019 | 0            | 0                | 0                      | 69             | 0                  | 1                    | 10                  | 80                       | 136                         | -56                      |
| 2019-2020 | 0            | 0                | 0                      | 73             | 0                  | 2                    | 0                   | 75                       | 107                         | -32                      |
| 2020-2021 | 1            | 1                | 0                      | 60             | 50                 | 4                    | 1                   | 115                      | 107                         | 8                        |
| 2021-2022 | 0            | 0                | 0                      | 64             | 1                  | 2                    | 2                   | 69                       | 85                          | -16                      |
| Average   | 0            | 0                | 0                      | 63             | 20                 | 2                    | 3                   | 88                       | 107                         | -18                      |